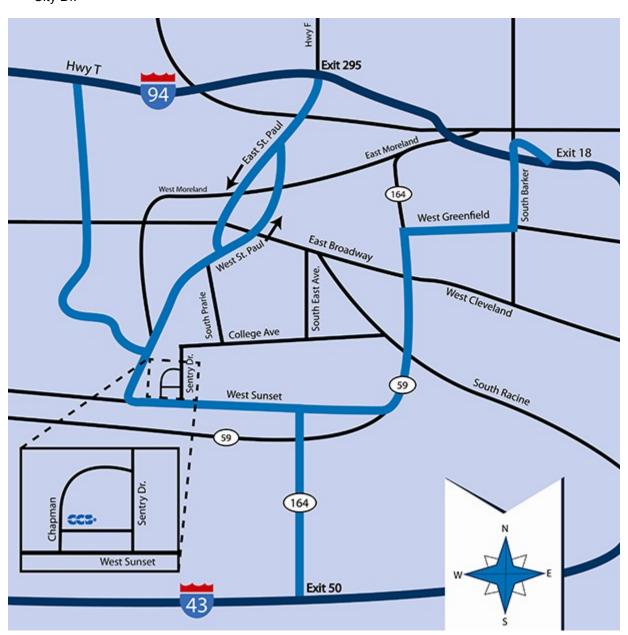

## CCS, Inc. 1020 Spring City Drive Waukesha, WI 53186

## I-94 West of Waukesha

- Take 94-E. Exit Hwy T (Grandview Blvd.) and travel south approx 5 miles.
- When road ends, turn right on St. Paul Ave/Hwy X.
- Turn left at second stoplight Sunset Drive/Hwy D.
- Go through one stop light and look for left turn area.

## I-43 South of Waukesha

- Take 43-S to Exit #50.
- Turn right on Hwy 164 N.
- Turn left on Sunset Dr.
- Turn right on Chapman and right on Spring City Dr.

## I-94 East of Waukesha

- Take 94-W. Exit Hwy F (Hwy 164).
- Turn left down E. St. Paul continue to W. St. Paul.
- Turn left on Sunset Dr/Hwy D
- Go through one stop light and look for left turn area.