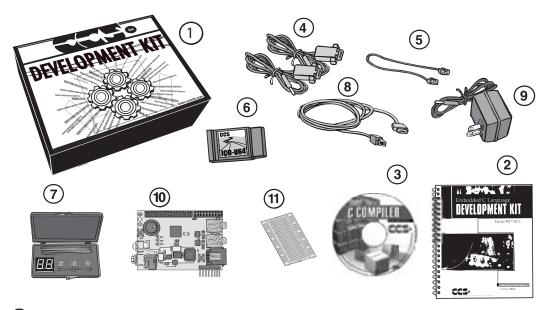

- 1 Storage box
- (2) Exercise booklet
- (3) CD-ROM of C compiler (optional)
- 4 Two Serial PC to Prototyping board cables
- (5) Modular ICD to Prototyping board cable
- 6 ICD unit for programming and debugging
- 7 Parts box includes:
  - 93LC56 serial EEPROM chip
  - DS1631 digital thermometer chip
  - NJU6355 real-time clock chip with attached 32kHz crystal
  - Two digit 7 segment LED module
  - Two 1K resistors
  - Jumpers to connect the Prototyping board to the breadboard
- (8) USB (or Serial) PC to ICD cable
- (9) AC Adaptor (9VDC)
- (Dee inside front and back cover for details on the board layout and schematic)
- 11 Breadboard for prototyping circuits