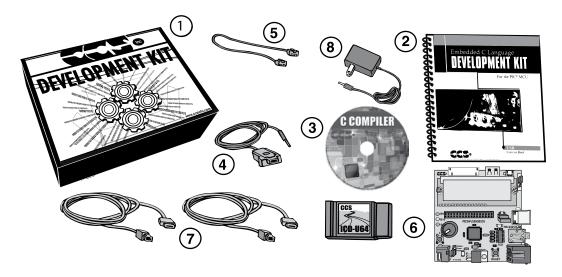

- Storage box

- ② Exercise Booklet③ DVD of Compiler Software④ Serial PC to Prototype Cable
- Modular Cable (ICD to Prototyping Board)
- ICD unit allows programming and debugging PICmicro® MCU parts from a PC
- 7 Two USB Cables (PC to Prototyping Board; ICD to PC)
- (8) AC Adaptor (9VDC)
- **USB** Prototyping Board