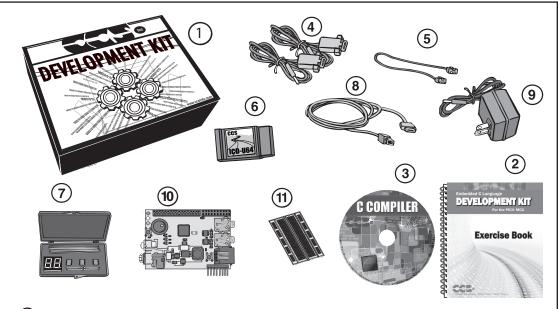

- 1 Storage box
- (2) Exercise booklet
- (3) DVD of C compiler (optional)
- 4 Two Serial PC to Prototyping board cables
- (5) Modular ICD to Prototyping board cable
- 6 ICD unit for programming and debugging
- 7 Parts box includes:
  - 93LC56 serial EEPROM chip
  - DS1631 digital thermometer chip
  - NJU6355 real-time clock chip with attached 32kHz crystal
  - Two digit 7 segment LED module
  - Two 1K resistors
  - Jumpers to connect the Prototyping board to the breadboard
- (8) USB (or Serial) PC to ICD cable
- (9) AC Adaptor (9VDC)
- (Dee inside front and back cover for details on the board layout and schematic)
- 11 Breadboard for prototyping circuits