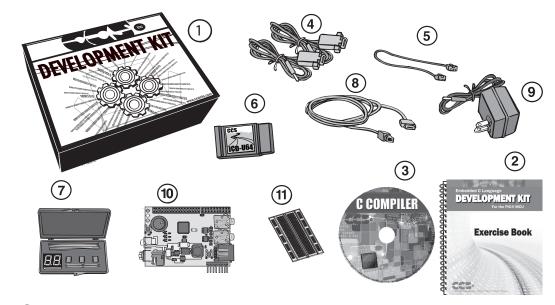

- 1 Storage box
- (2) Exercise booklet
- 3 DVD of C compiler (optional)
- (4) Two Serial PC to Prototyping board cables
- (5) Modular ICD to Prototyping board cable
- 6 ICD unit for programming and debugging
- 7 Parts box includes:
  - 93LC56 serial EEPROM chip
  - DS1631 digital thermometer chip
  - NJU6355 real-time clock chip with attached 32kHz crystal
  - Two digit 7 segment LED module
  - Two 1K resistors
  - Jumpers to connect the Prototyping board to the breadboard
- 8 USB (or Serial) PC to ICD cable
- AC Adaptor (9VDC)
- ① Prototyping board with a PIC24EP256GP206 processor chip (See inside front and back cover for details on the board layout and schematic)
- (1) Breadboard for prototyping circuits