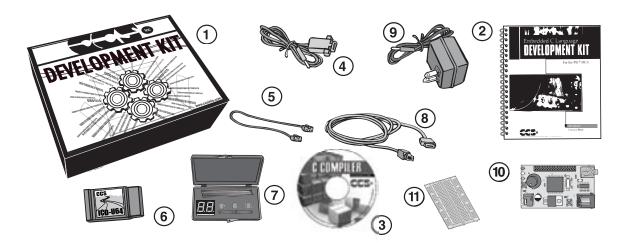

- 1 Storage box
- (2) Exercise booklet
- (3) CD-ROM of C compiler (optional)
- 4 Serial PC to Prototyping board cable
- (5) Modular ICD to Prototyping board cable
- 6 ICD unit for programming and debugging
- 7) Parts box includes:
  - 93LC56 serial EEPROM chip
  - DS1631 digital thermometer chip
  - NJU6355 real-time clock chip with attached 32kHz crystal
  - Two digit 7 segment LED module
  - Two 1K resistors
  - Jumpers to connect the Prototyping board to the breadboard
- (8) USB (or Serial) PC to ICD cable
- AC Adaptor (9VDC)
- (Dee inside front and back cover for details on the board layout and schematic)
- (11) Breadboard for prototyping circuits