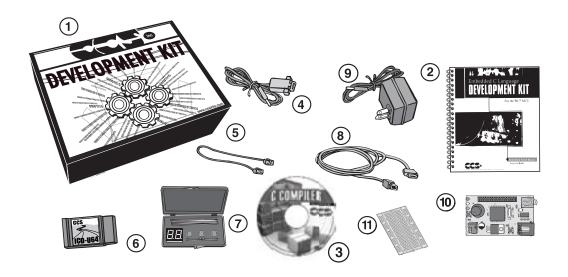

- 1 Storage box
- (2) Exercise booklet
- 3 CD-ROM of C compiler (optional)
- (4) Serial PC to Prototyping board cable
- (5) Modular ICD to Prototyping board cable
- 6 ICD unit for programming and debugging
- 7 Parts box includes:
  - 93LC56 serial EEPROM chip
  - DS1631 digital thermometer chip
  - NJU6355 real-time clock chip with attached 32kHz crystal
  - Two digit 7 segment LED module
  - Two 1K resistors
  - Jumpers to connect the Prototyping board to the breadboard
- (8) Serial (or USB) PC to ICD cable
- (9) AC Adaptor (9VDC)
- Prototyping board with a PIC16F877A processor chip
  (See inside front and back cover for details on the board layout and schematic)
- (1) Breadboard for prototyping circuits