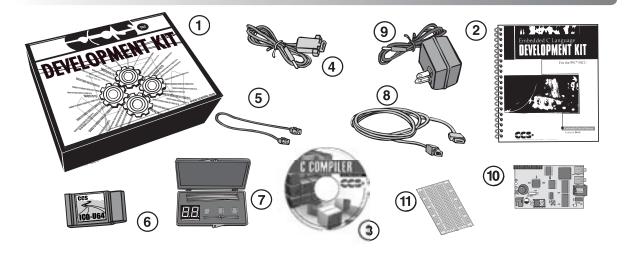

- 1 Storage box
- (2) Exercise booklet
- (3) CD-ROM of C compiler (optional)
- 4 Serial PC to Prototyping board cable
- (5) Modular ICD to Prototyping board cable
- 6 ICD unit for programming and debugging
- 7 Parts box includes:
  - 93LC56 serial EEPROM chip
  - DS1631 digital thermometer chip
  - NJU6355 real-time clock chip with attached 32kHz crystal
  - Two digit 7 segment LED module
  - Two 1K resistors
  - Jumpers to connect the Prototyping board to the breadboard
- 8 USB (or Serial) PC to ICD cable
- (9) AC Adaptor (9VDC)
- (See inside front and back cover for details on the board layout and schematic)
- 11 Breadboard for prototyping circuits