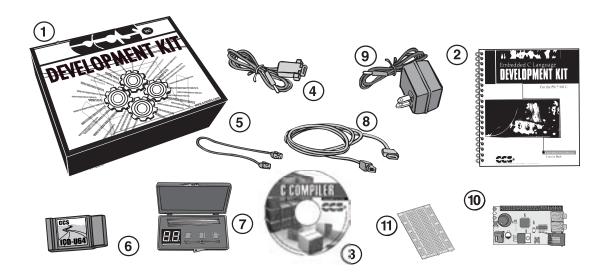

- 1 Storage box
- (2) Exercise booklet
- 3 CD-ROM of C compiler (optional)
- (4) Serial PC to Prototyping board cable
- (5) Modular ICD to Prototyping board cable
- 6 ICD unit for programming and debugging
- 7 Parts box includes:
  - 93LC56 serial EEPROM chip
  - DS1631 digital thermometer chip
  - NJU6355 real-time clock chip with attached 32kHz crystal
  - Two digit 7 segment LED module
  - Two 1K resistors
  - Jumpers to connect the Prototyping board to the breadboard
- (8) USB (or Serial) PC to ICD cable
- (9) AC Adaptor (9VDC)
- 1 Prototyping board with a PIC18F6722 processor chip (See inside front and back cover for details on the board layout and schematic)
- (1) Breadboard for prototyping circuits