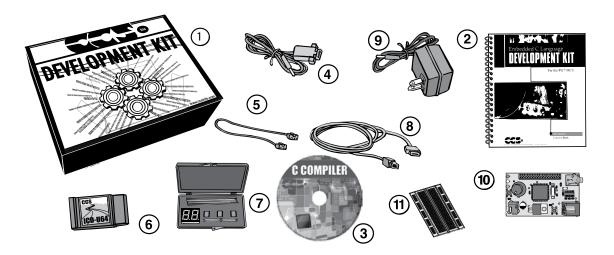

- 1 Storage box
- (2) Exercise booklet
- 3 DVD of C compiler (optional)
- 4 Serial PC to Prototyping board cable
- Modular ICD to Prototyping board cable
- 6 ICD unit for programming and debugging
- (7) Parts box includes:
  - 93LC56 serial EEPROM chip
  - DS1631 digital thermometer chip
  - NJU6355 real-time clock chip with attached 32kHz crystal
  - Two digit 7 segment LED module
  - Two 1K resistors
  - Jumpers to connect the Prototyping board to the breadboard
- (8) USB (or Serial) PC to ICD cable
- AC Adaptor (9VDC)
- (See inside front and back cover for details on the board layout and schematic)
- (11) Breadboard for prototyping circuits