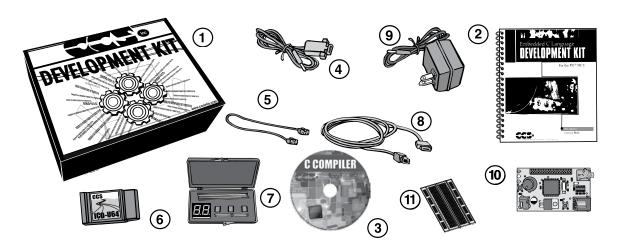

① Storage box

- 2 Exercise booklet
- 3 DVD of C compiler (optional)
- 4 Serial PC to Prototyping board cable
- 5 Modular ICD to Prototyping board cable
- 6 ICD unit for programming and debugging
- Parts box includes:
  - 93LC56 serial EEPROM chip
  - DS1631 digital thermometer chip
  - NJU6355 real-time clock chip with attached 32kHz crystal
  - Two digit 7 segment LED module
  - Two 1K resistors
  - Jumpers to connect the Prototyping board to the breadboard
- (8) USB (or Serial) PC to ICD cable
- (9) AC Adaptor (9VDC)
- 1 Prototyping board with a PIC16F1825 processor chip